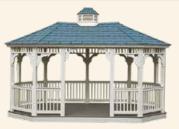

### OCTAGON GAZEBO GALLERY Selight the gardener

A - 18' VINYL OCTAGON Colonial Style • Cupola • Windows B - 12' WOOD OCTAGON

New England Style • Cupola • Composite Decking Victorian Braces • Mushroom Stain

C - 12' VINYL OCTAGON

Country Style • Cupola • Regular Ribbed Metal Roof • Custom Steps

D - 20' WOOD OCTAGON

Cupola • Mushroom Stain • Ramp