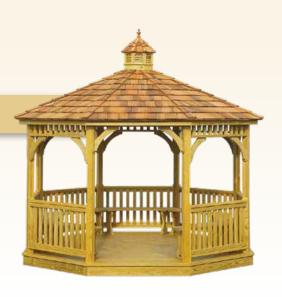

#### WOOD QUALITY FEATURES

Our standard wood gazebos are made of pressure-treated southern yellow pine. Our heavy-duty floor consists of double 2x6 joists and solid 2x6 wood decking boards. The 4x4 posts are laminated as standard, and support 36" high hand railings. They come with arched corner braces and 6" top spindles. The roof is built with double rafters, and sheeted with beautiful 1x6 tongue & groove boards, covered with roofing paper and architectural asphalt shingles.

# Gazebos

We make every outdoor structure with your satisfaction in mind.