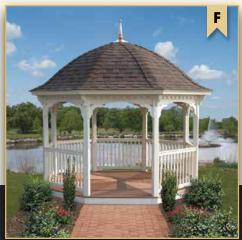

### in your life!

Give them the ultimate gift - an elegant gazebo for their garden.

F - 12' VINYL OCTAGON Colonial Style • Bell Roof

"The kit was very easy to assemble and everything fit perfectly. The gazebo has been a wonderful addition to our yard. It's nice to know that fine craftsmanship and customer service still exist.