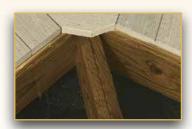

#### WOOD QUALITY FEATURES

Our standard wood gazebos are made of pressure-treated southern yellow pine. Our heavy-duty floor consists of double 2x6 joists and solid 2x6 wood decking boards. The 4x4 posts are laminated as standard, and support 36" high hand railings. They come with arched corner braces and 6" top spindles. The roof is built with double rafters, and sheeted with beautiful 1x6 tongue & groove boards, covered with roofing paper and architectural asphalt shingles.

#### Endurance

Extra Strong - 2"x6" Decking

2x6 decking means strong construction, plus our hot-dipped galvanized screw nails are designed to stay

4 seated for a lifetime.

### Stability

**Laminated Posts** 

Our laminated posts resist checking and add strength while giving your gazebo a custom look.

#### 2"x6" Solid Braces

These braces add strength and control side-to-side motion.

Double 2"x 4" Rafters

Our double rafters give your gazebo roof a heavy-duty load capacity and help prevent beam warpina.

Stainless steel screws help to maintain the long life of your gazebo and offer a finished appearance.