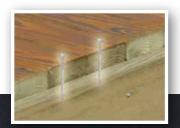

#### Endurance

Extra Strong - 2"x6" Decking

2x6 decking means strong construction, plus our hot-dipped galvanized screw nails are designed to stay

4 seated for a lifetime.