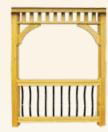

#### 2 CHOOSE YOUR RAILING STYLE

Standard doorway opening with floor: 14' wide units and smaller = 79¾" high

Wood Styles

**Dutch Style** 2x3 straight spindles top and bottom

New England Style
2x3 turned spindles top and bottom, scalloped facia

Colonial Style
2x2 turned spindles
top and bottom,
scalloped facia

Baroque Rails
2x3 straight top spindles
½" x 1" wavy bottom
baluster

No Bottom Rails

Add your own rails to
match your existing deck

Vinyl Styles

Country Style 2x2 straight spindles top and bottom

Colonial Style 2x2 turned spindles top and bottom

Baroque Rails
2x2 straight top spindles
1/4" x 1" wavy bottom baluster

No Bottom Rails Add your own rails to match your existing deck