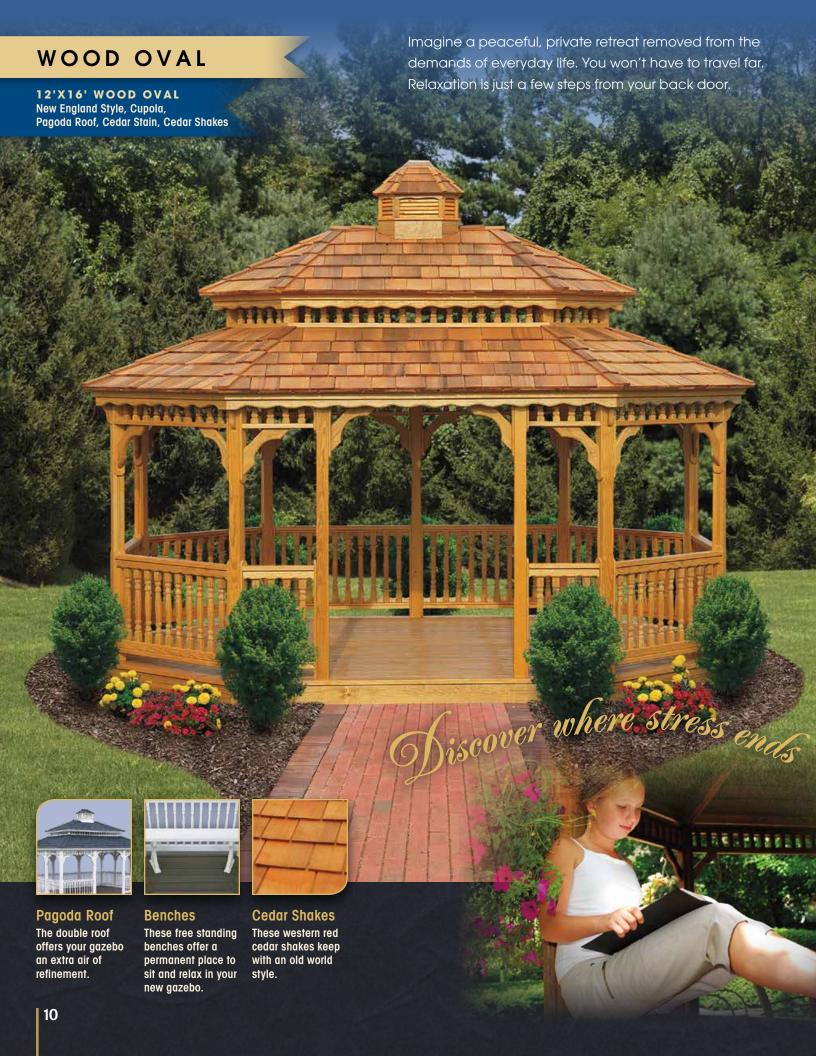

#### VINYL OVAL

12'X18' VINYL OVAL Colonial Style, Cupola, Pagoda Roof, Benches

# gazebos

Ovals provide a traditional look with the added benefit of a more spacious interior. Oval gazebos accommodate more guests with additional seating room.