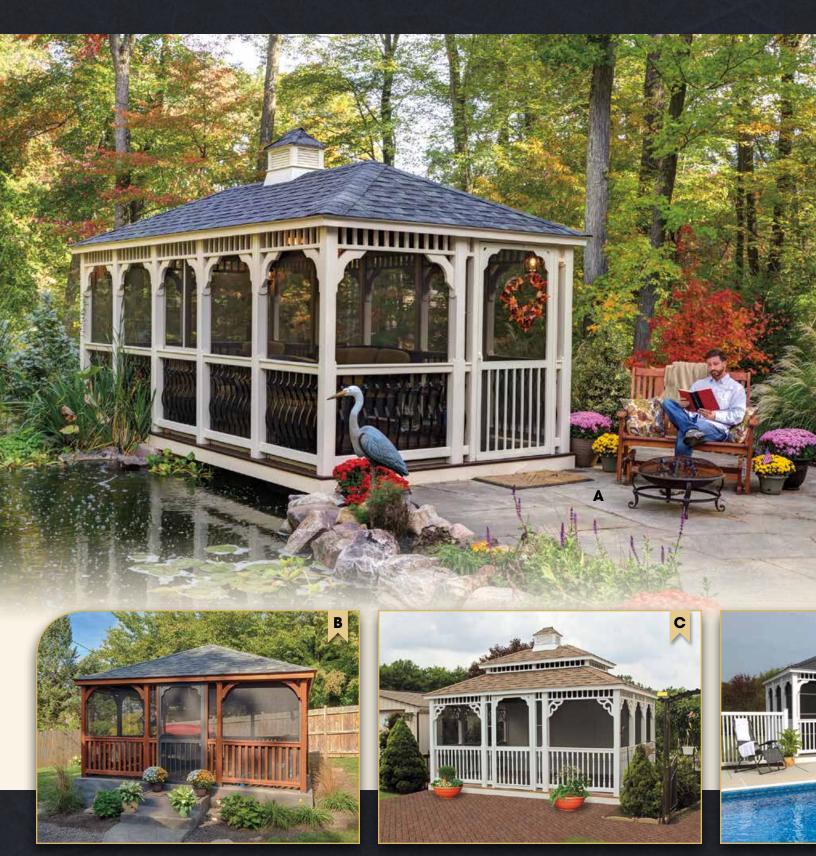

### OCTAGON GAZEBO GALLERY Selight the gardener

A - 18' VINYL OCTAGON Colonial Style • Cupola • Windows B - 12' WOOD OCTAGON

New England Style • Cupola • Composite Decking Victorian Braces • Mushroom Stain

C - 12' VINYL OCTAGON

Country Style • Cupola • Regular Ribbed Metal Roof • Custom Steps

D - 20' WOOD OCTAGON

Cupola • Mushroom Stain • Ramp