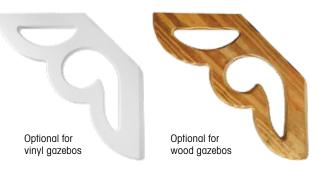

rade your wood gazebo to one of the optional composite deckings below.



#### **Standard Composite** (standard with vinyl,

optional for wood)



#### No Floor

Includes anchor brackets on bottom of posts for anchoring to your concrete footers or patio



#### **Standard Composite Decking**



Gray Composite (standard

with vinyl)

Cedar

**Brown** Composite Composite



Redwood Composite

#### **Optional Tropical Composite Decking**



Walnut Teak Composite Composite Composite



Mahogany Composite

**Optional Cellular** Vinyl Decking



Sand Cellular

**Stone** Cellular

#### **CHOOSE YOUR BRACES**

#### **Standard Braces**



Standard on all vinyl gazebos

Standard on wood Dutch style gazebos

Standard on wood colonial & New England style gazebos

#### **Optional Victorian Braces\***



#### **CHOOSE YOUR POSTS**

#### **Standard Posts**

Slate

#### **Optional Turned Posts\***



#### CHOOSE YOUR ROOF STYLE



Standard

Standard Roof Overhang = 6" Pinnacle Roof & Bell Roof Overhang = 12"



Pagoda Roof & Cupola (Not available on Bell Roof)



Pinnacle Roof Standard with

Steeper Roof Large Cupola Large Roof Overhang



Bell

(Octagon & Oval Only)

#### Standard with

Bell Shaped Roof Copper Finial (Octagon only) Arched Top Rails

#### **CHOOSE YOUR ROOFING**



**Standard Architectural Asphalt Shingles** 

Asphalt shingles come standard on all gazebos.





Aged Redwood



Charcoal Gray



Driftwood



Dual Black



**Dual Brown** 



**Dual Gray** 



Earthtone Cedar



Riviera Red



Forest Green



Harvard Slate



National Blue



Weather Wood

\* Not available wit