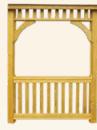

#### 2 CHOOSE YOUR RAILING STYLE

Standard doorway opening with floor: 14' wide units and smaller = 79¾" high

Wood Styles

**Dutch Style** 2x3 straight spindles top and bottom

New England Style
2x3 turned spindles top and bottom, scalloped facia

Colonial Style
2x2 turned spindles
top and bottom,
scalloped facia

Baroque Rails
2x3 straight top spindles
½" x 1" wavy bottom
baluster

No Bottom Rails

Add your own rails to
match your existing deck

Vinyl Styles