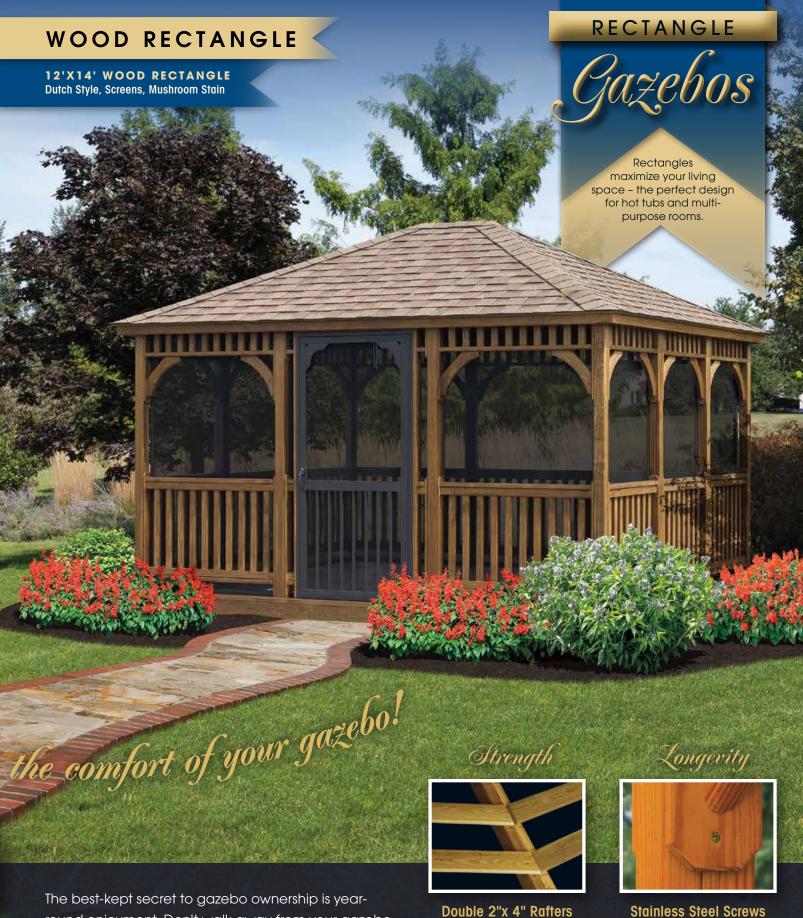

# gazebos

Ovals provide a traditional look with the added benefit of a more spacious interior. Oval gazebos accommodate more guests with additional seating room.

### VINYL RECTANGLE

14'X20' VINYL RECTANGLE Country Style

Watch the leaves fall with a warm mug of apple cider on a crisp autumn day. Surround yourself by nature and rejuvenate your spirit. Take a mini-vacation right when you need it most of all from the comfort of your agzebo.