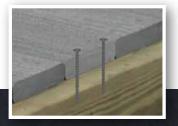

#### Endurance

Extra Strong - 2"x6" Decking

2x6 decking means strong construction, plus our hot-dipped galvanized screw nails are designed to stay

4 seated for a lifetime.

### Maintenance-Tree

1" Thick Composite Decking

Composite decking means there's no need to paint or stain your decking. Long-lasting color matched composite screws hold your decking in place.