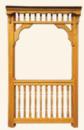

#### 2 CHOOSE YOUR RAILING STYLE

Standard doorway opening with floor: 14' wide units and smaller = 79¾" high

Wood Styles

**Dutch Style** 2x3 straight spindles top and bottom

New England Style
2x3 turned spindles top and bottom, scalloped facia

Colonial Style
2x2 turned spindles
top and bottom,
scalloped facia

Baroque Rails
2x3 straight top spindles
½" x 1" wavy bottom
baluster

No Bottom Rails

Add your own rails to
match your existing deck

Vinyl Styles