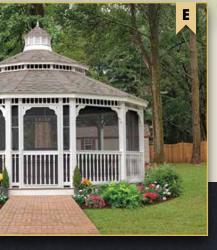

### OCTAGON GAZEBO GALLERY Selight the gardener

A - 18' VINYL OCTAGON Colonial Style • Cupola • Windows B - 12' WOOD OCTAGON

New England Style • Cupola • Composite Decking Victorian Braces • Mushroom Stain