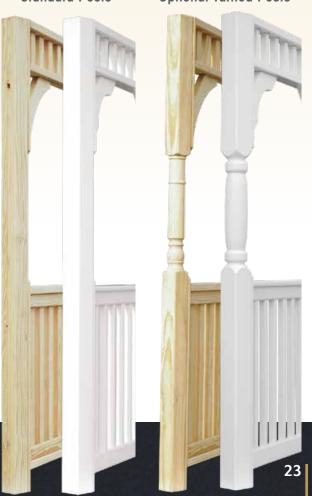

#### **CHOOSE YOUR POSTS**

#### **Standard Posts**

Slate

#### **Optional Turned Posts\***