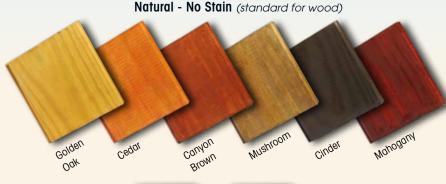

#### **Pressure-Treated Yellow Pine**

(standard for wood)

Your Yellow Pine floor will be stained to match your stain color choice in Step 8. Upgrade your wood gazebo to one of the optional composite deckings below.

#### 8 CHOOSE YOUR COLOR

Wood Stain Colors - Includes water repellent.

Vinyl Colors