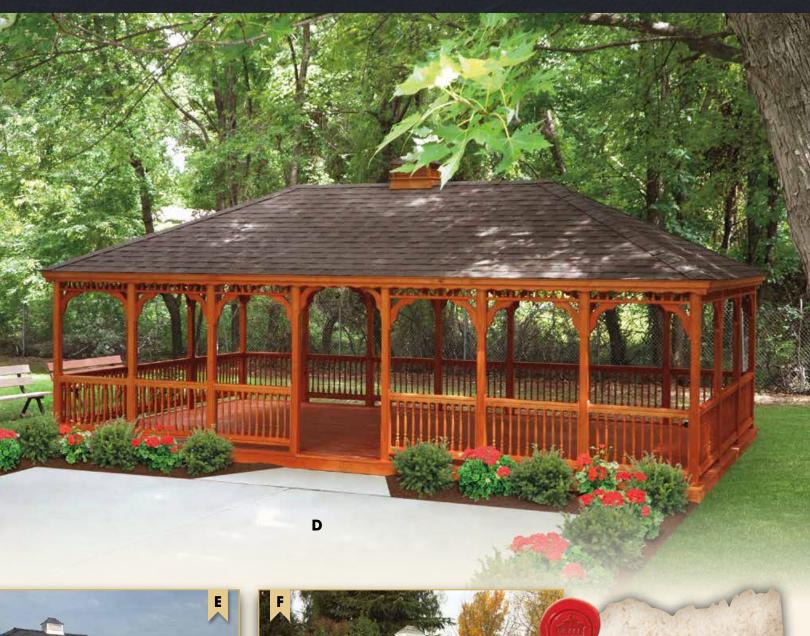

### Experience outdoor living

A - 10'X20' VINYL RECTANGLE

Almond Color • Baroque Style • Cupola • Screen Package

B - 16'X16' WOOD SQUARE

Dutch Style • Screen Package • Canyon Brown Stain

C - 12'X16' VINYL RECTANGLE Colonial Style • Cupola • Pagoda Roof Victorian Braces • Privacy Walls • Screens

at its best!

Fire up the grill and get ready for a crowd. The smell of barbecue will draw your family and friends. The comfort of dining in a gazebo will keep everyone coming back for more.

D - 16'X28' WOOD RECTANGLE Colonial Style • Cupola • Cedar Stain E - 12'X20' VINYL RECTANGLE