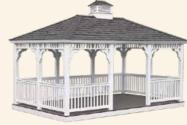

### Experience outdoor living

A - 10'X20' VINYL RECTANGLE

Almond Color • Baroque Style • Cupola • Screen Package

B - 16'X16' WOOD SQUARE

Dutch Style • Screen Package • Canyon Brown Stain

C - 12'X16' VINYL RECTANGLE Colonial Style • Cupola • Pagoda Roof Victorian Braces • Privacy Walls • Screens