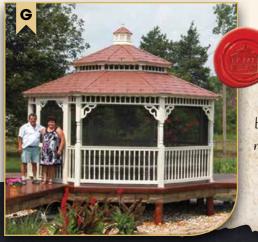

#### G - 16' VINYL OCTAGON

Almond Vinyl • Colonial Style • Cupola Pagoda Roof • Turned Posts • Victorian Braces Benches • Screens • Scroll Braces in Screen Door No Floor • Scalloped Awnings • Red Rubber Slate Shingles