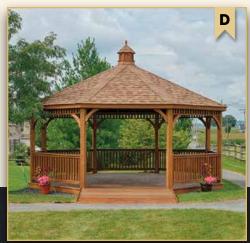

C - 12' VINYL OCTAGON

Country Style • Cupola • Regular Ribbed Metal Roof • Custom Steps

D - 20' WOOD OCTAGON

Cupola • Mushroom Stain • Ramp