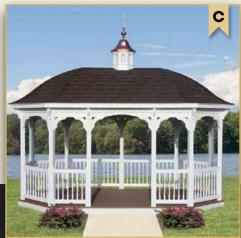

C - 12' VINYL OCTAGON

Country Style • Cupola • Regular Ribbed Metal Roof • Custom Steps

D - 20' WOOD OCTAGON

Cupola • Mushroom Stain • Ramp