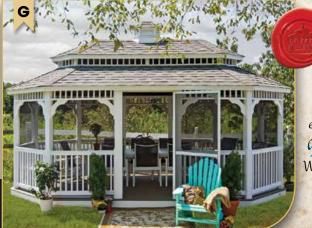

#### G - 16' VINYL OCTAGON

Almond Vinyl • Colonial Style • Cupola Pagoda Roof • Turned Posts • Victorian Braces Benches • Screens • Scroll Braces in Screen Door No Floor • Scalloped Awnings • Red Rubber Slate Shingles