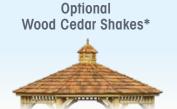

Cedar shakes are stained to match your stain choice on wood gazebos.

Optional No Shingles

**Optional Metal Roofing\*** 

Slate Blue\*

Evergreen\*

Classic Green\*