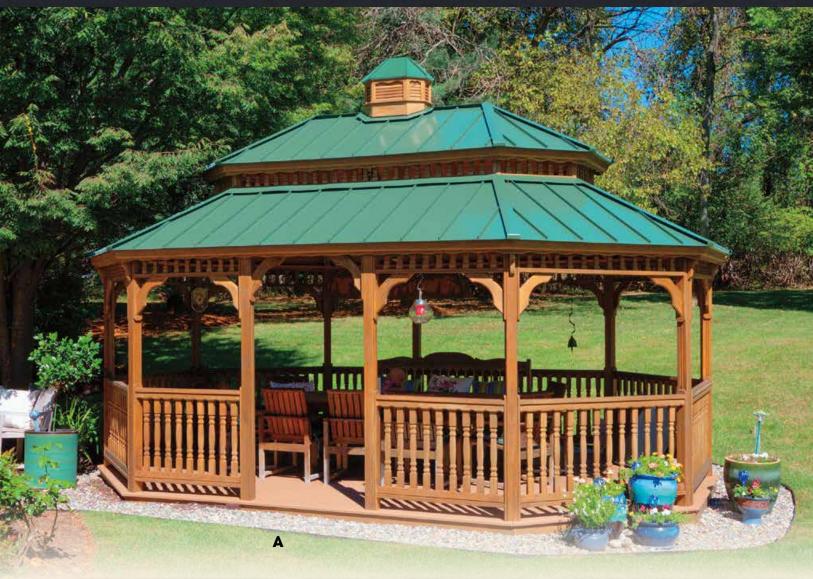

### OCTAGON GAZEBO GALLERY Selight the gardener

A - 18' VINYL OCTAGON Colonial Style • Cupola • Windows B - 12' WOOD OCTAGON

New England Style • Cupola • Composite Decking Victorian Braces • Mushroom Stain