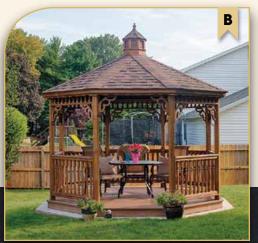

### OCTAGON GAZEBO GALLERY Selight the gardener

A - 18' VINYL OCTAGON Colonial Style • Cupola • Windows B - 12' WOOD OCTAGON

New England Style • Cupola • Composite Decking Victorian Braces • Mushroom Stain