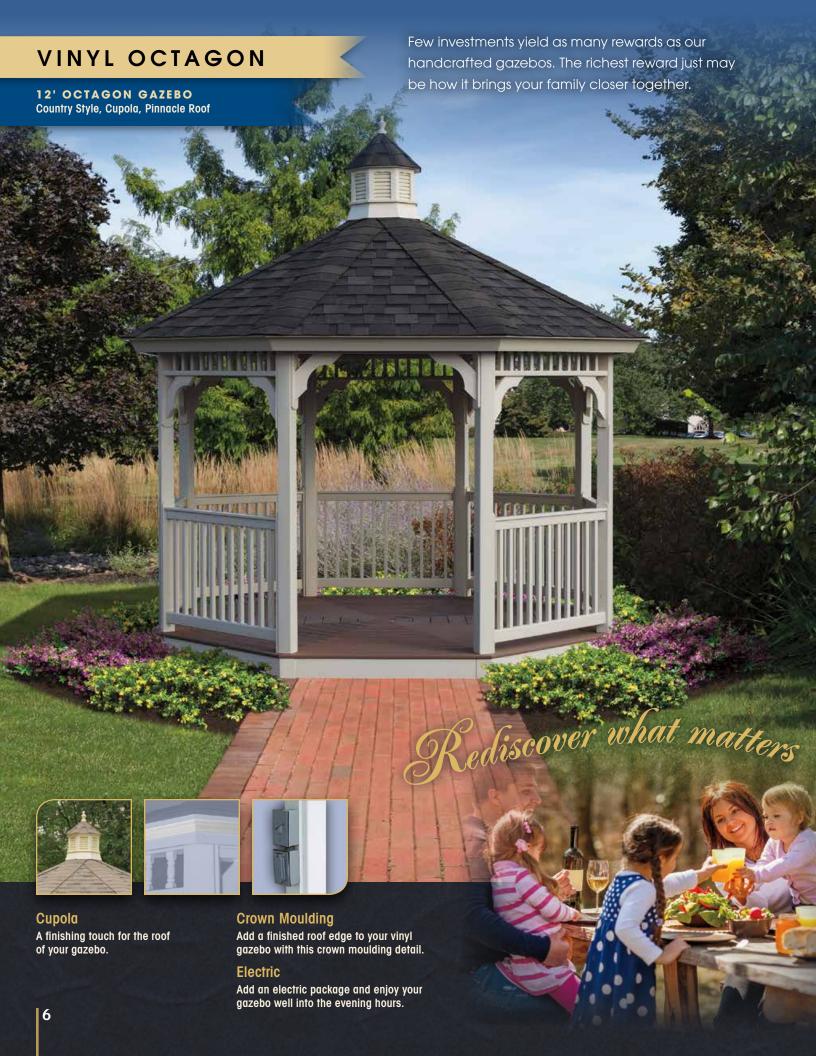

#### VINYL QUALITY FEATURES

Our standard vinyl gazebos are made of pressure-treated southern yellow pine covered with vinyl. Our heavy-duty floor consists of double 2x6 joists and 1" thick maintenance-free composite decking boards. The posts are constructed of a white vinyl 4x4 sleeve with a solid wood core, they support 36" high rails as standard that come with arched corner braces and 6" top spindles. The roof is built with double rafters, and sheeted with beautiful 1x6 tongue & groove boards covered with roofing paper and architectural asphalt shingles. The underside of the roof is coated with a rich mahogany stain for a beautiful hardwood appearance.

C - 12' VINYL OCTAGON

Country Style • Cupola • Regular Ribbed Metal Roof • Custom Steps

D - 20' WOOD OCTAGON

Cupola • Mushroom Stain • Ramp