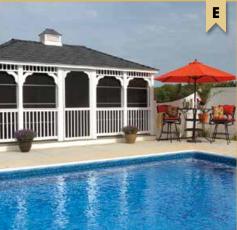

### COMMERCIAL GAZEBO GALLERY Make your next event

A - 20'X28' VINYL OVAL
Colonial Style • Cupola with Custom Weather Vane Pagoda Roof • No Floor • Benches

B - 16'X32' VINYL OVAL
Colonial Style • Custom Copper Top Cupola and Weather Vane • Pagoda Roof Turned Posts • Victorian Braces • Screens • Custom Double Doors

### the talk of the town!

Our large commercial-sized gazebos offer a welcome setting for large family reunions, receptions, and town events.

Provide an incomparable venue that your guests will talk about for months to come.

#### COMMERCIAL

Gazebos

Large
gazebos are
available in any of
the shapes presented in
this catalog. The larger size
accommodates big groups and is
the smart choice for weddings
and commercial settings such as
parks and hotels.