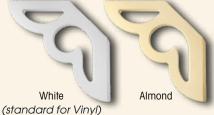

Country Style 2x2 straight spindles top and bottom

Colonial Style 2x2 turned spindles top and bottom

Baroque Rails
2x2 straight top spindles
1/4" x 1" wavy bottom baluster

No Bottom Rails Add your own rails to match your existing deck

#### 8 CHOOSE YOUR COLOR

Wood Stain Colors - Includes water repellent.

Vinyl Colors