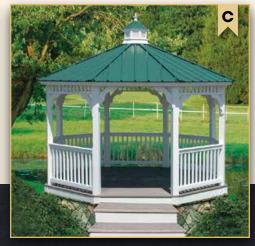

C - 12' VINYL OCTAGON

Country Style • Cupola • Regular Ribbed Metal Roof • Custom Steps

D - 20' WOOD OCTAGON

Cupola • Mushroom Stain • Ramp