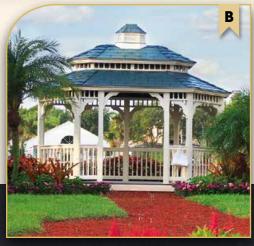

### OCTAGON GAZEBO GALLERY Selight the gardener

A - 18' VINYL OCTAGON Colonial Style • Cupola • Windows B - 12' WOOD OCTAGON

New England Style • Cupola • Composite Decking Victorian Braces • Mushroom Stain