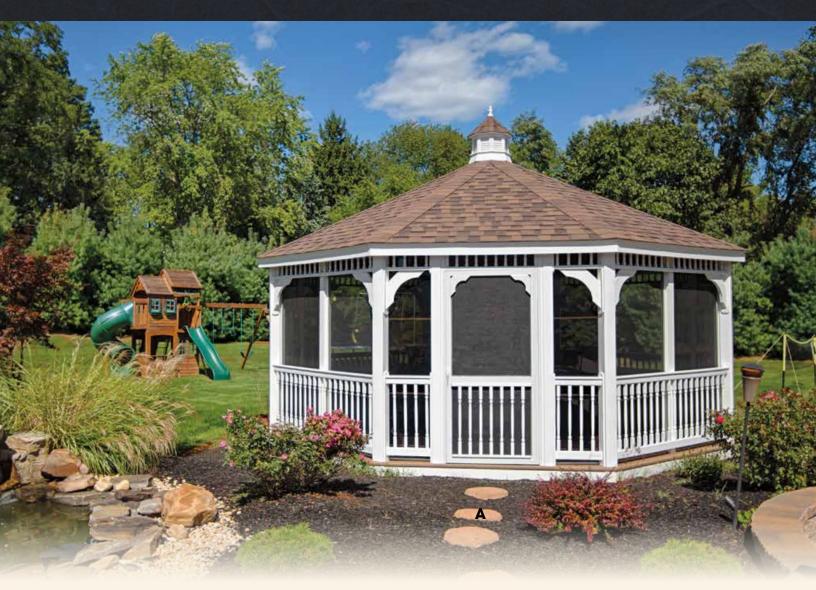

### OCTAGON GAZEBO GALLERY Selight the gardener

A - 18' VINYL OCTAGON Colonial Style • Cupola • Windows B - 12' WOOD OCTAGON

New England Style • Cupola • Composite Decking Victorian Braces • Mushroom Stain