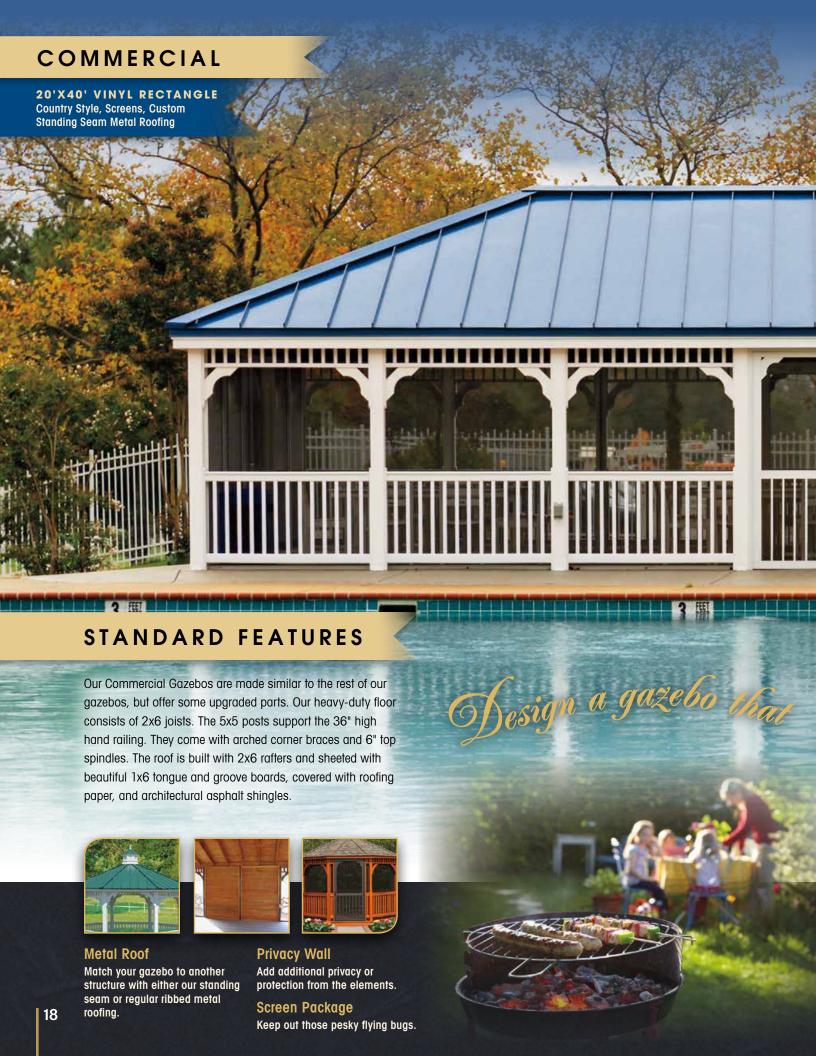

#### WOOD QUALITY FEATURES

Our standard wood gazebos are made of pressure-treated southern yellow pine. Our heavy-duty floor consists of double 2x6 joists and solid 2x6 wood decking boards. The 4x4 posts are laminated as standard, and support 36" high hand railings. They come with arched corner braces and 6" top spindles. The roof is built with double rafters, and sheeted with beautiful 1x6 tongue & groove boards, covered with roofing paper and architectural asphalt shingles.

#### Endurance

Extra Strong - 2"x6" Decking

2x6 decking means strong construction, plus our hot-dipped galvanized screw nails are designed to stay

4 seated for a lifetime.

### Stability

**Laminated Posts** 

Our laminated posts resist checking and add strength while giving your gazebo a custom look.

#### **Heavy-Duty Railings**

The railings on your gazebo are built to last! We utilize heavy-duty lumber to resist wear and vandalism.

Quality

#### **#1 Premium Grade Lumber**

We use only the highest quality lumber for your gazebo. We mill every piece in-house to reduce splinters and rough edges for a smooth finish and better feel.