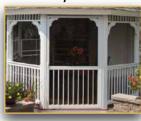

#### **Heavy-Duty Railings**

The railings on your gazebo are built to last! We utilize heavy-duty lumber to resist wear and vandalism.

Quality

#### 2 CHOOSE YOUR RAILING STYLE

Standard doorway opening with floor: 14' wide units and smaller = 79¾" high

Wood Styles

**Dutch Style** 2x3 straight spindles top and bottom

New England Style
2x3 turned spindles top and bottom, scalloped facia

Colonial Style
2x2 turned spindles
top and bottom,
scalloped facia

Baroque Rails
2x3 straight top spindles
½" x 1" wavy bottom
baluster

No Bottom Rails

Add your own rails to
match your existing deck

Vinyl Styles

Country Style 2x2 straight spindles top and bottom

Colonial Style 2x2 turned spindles top and bottom

Baroque Rails
2x2 straight top spindles
1/4" x 1" wavy bottom baluster

No Bottom Rails Add your own rails to match your existing deck