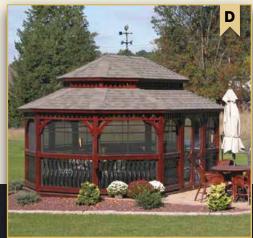

C - 12' VINYL OCTAGON

Country Style • Cupola • Regular Ribbed Metal Roof • Custom Steps

D - 20' WOOD OCTAGON

Cupola • Mushroom Stain • Ramp