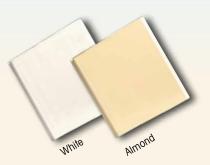

#### **Standard Composite Decking**

Gray Composite (standard

with vinyl)

Cedar

**Brown** Composite Composite

Redwood Composite

#### **Optional Tropical Composite Decking**

Walnut Teak Composite Composite Composite

Mahogany Composite

**Optional Cellular** Vinyl Decking

Sand Cellular

**Stone** Cellular