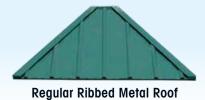

Cedar shakes are stained to match your stain choice on wood gazebos.

Optional No Shingles

**Optional Metal Roofing\*** 

Slate Blue\*

Evergreen\*

Classic Green\*