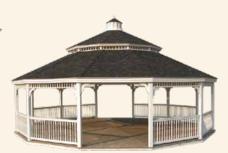

### OCTAGON GAZEBO GALLERY Selight the gardener

A - 18' VINYL OCTAGON Colonial Style • Cupola • Windows B - 12' WOOD OCTAGON

New England Style • Cupola • Composite Decking Victorian Braces • Mushroom Stain