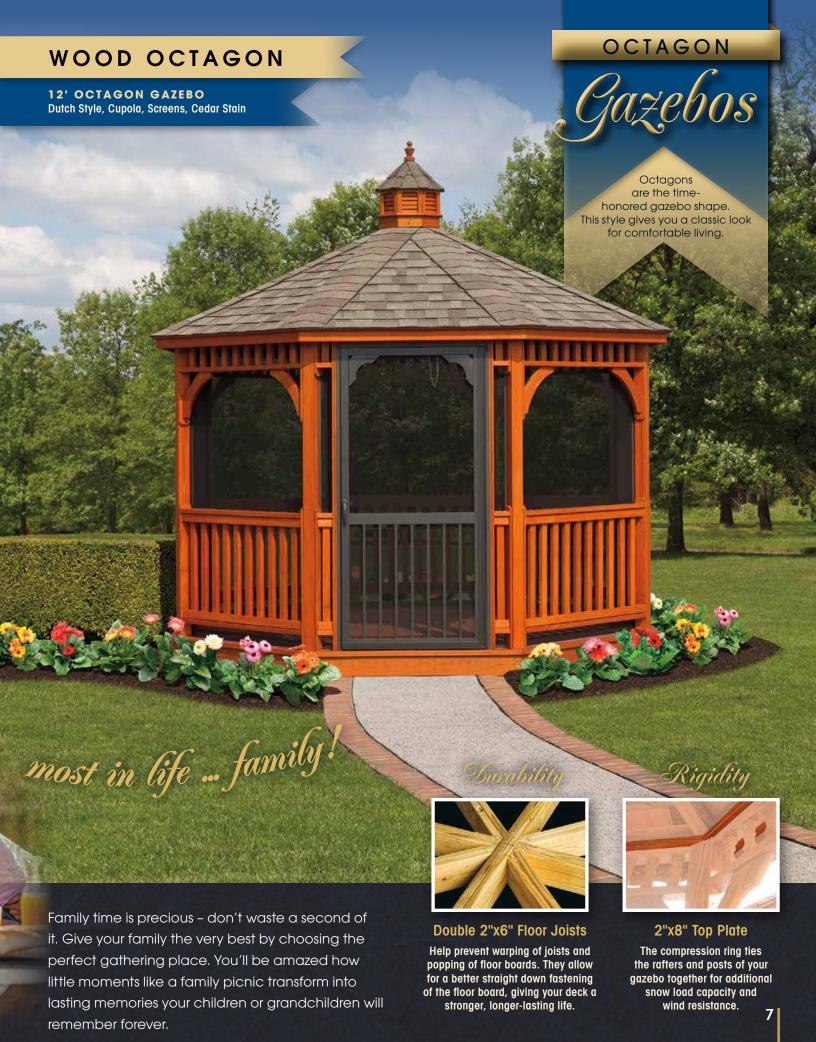

#### WOOD QUALITY FEATURES

Our standard wood gazebos are made of pressure-treated southern yellow pine. Our heavy-duty floor consists of double 2x6 joists and solid 2x6 wood decking boards. The 4x4 posts are laminated as standard, and support 36" high hand railings. They come with arched corner braces and 6" top spindles. The roof is built with double rafters, and sheeted with beautiful 1x6 tongue & groove boards, covered with roofing paper and architectural asphalt shingles.

### OCTAGON GAZEBO GALLERY Selight the gardener

A - 18' VINYL OCTAGON Colonial Style • Cupola • Windows B - 12' WOOD OCTAGON

New England Style • Cupola • Composite Decking Victorian Braces • Mushroom Stain