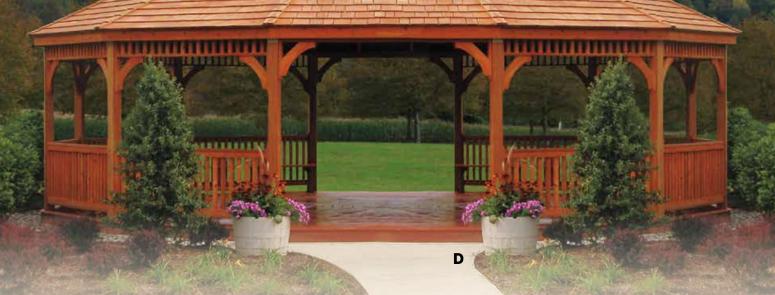

C - 12' VINYL OCTAGON

Country Style • Cupola • Regular Ribbed Metal Roof • Custom Steps

D - 20' WOOD OCTAGON

Cupola • Mushroom Stain • Ramp