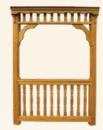

#### 2 CHOOSE YOUR RAILING STYLE

Standard doorway opening with floor: 14' wide units and smaller = 79¾" high

Wood Styles

**Dutch Style** 2x3 straight spindles top and bottom

New England Style
2x3 turned spindles top and bottom, scalloped facia

Colonial Style
2x2 turned spindles
top and bottom,
scalloped facia

Baroque Rails
2x3 straight top spindles
½" x 1" wavy bottom
baluster

No Bottom Rails

Add your own rails to
match your existing deck

Vinyl Styles