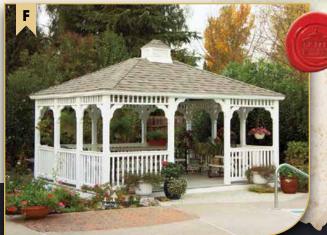

### COMMERCIAL GAZEBO GALLERY Make your next event

A - 20'X28' VINYL OVAL
Colonial Style • Cupola with Custom Weather Vane Pagoda Roof • No Floor • Benches

B - 16'X32' VINYL OVAL
Colonial Style • Custom Copper Top Cupola and Weather Vane • Pagoda Roof Turned Posts • Victorian Braces • Screens • Custom Double Doors

C - 16'X32' WOOD RECTANGLE Dutch Style • Cupola • Pagoda Roof • Cedar Stain **Cedar Shake Shingles** 

### the talk of the town!

Our large commercial-sized gazebos offer a welcome setting for large family reunions, receptions, and town events.

Provide an incomparable venue that your guests will talk about for months to come.

#### COMMERCIAL

Gazebos

Large
gazebos are
available in any of
the shapes presented in
this catalog. The larger size
accommodates big groups and is
the smart choice for weddings
and commercial settings such as
parks and hotels.