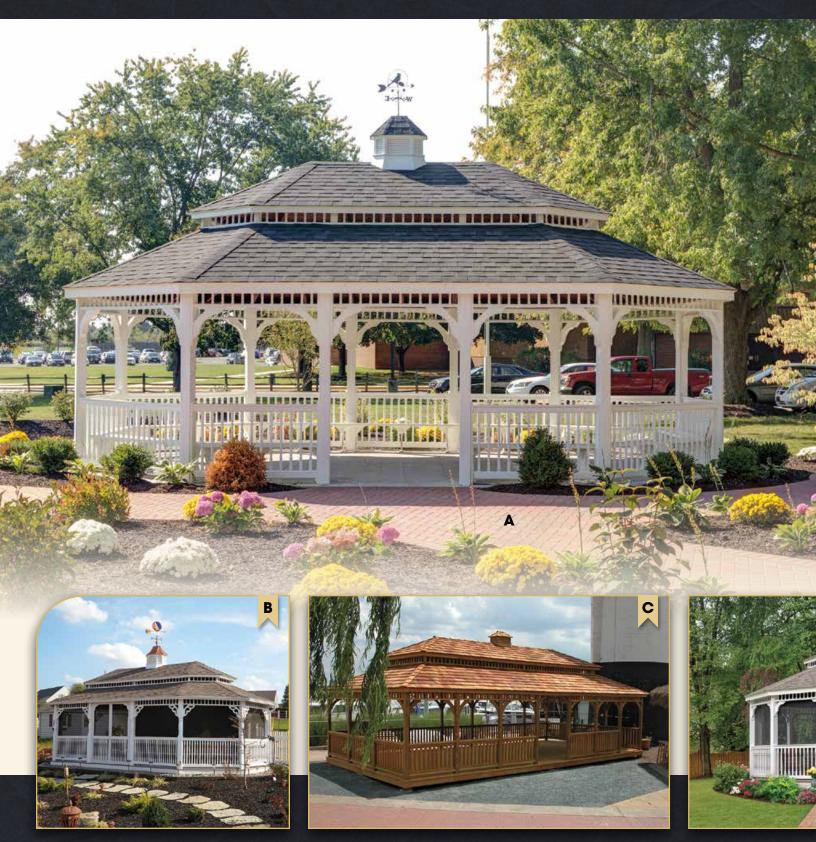

### OCTAGON GAZEBO GALLERY Selight the gardener

A - 18' VINYL OCTAGON Colonial Style • Cupola • Windows B - 12' WOOD OCTAGON

New England Style • Cupola • Composite Decking Victorian Braces • Mushroom Stain

C - 12' VINYL OCTAGON

Country Style • Cupola • Regular Ribbed Metal Roof • Custom Steps

D - 20' WOOD OCTAGON

Cupola • Mushroom Stain • Ramp

### in your life!

Give them the ultimate gift - an elegant gazebo for their garden.

F - 12' VINYL OCTAGON Colonial Style • Bell Roof

"The kit was very easy to assemble and everything fit perfectly. The gazebo has been a wonderful addition to our yard. It's nice to know that fine craftsmanship and customer service still exist.