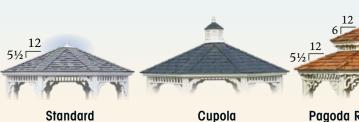

#### CHOOSE YOUR ROOF STYLE

Standard

Standard Roof Overhang = 6" Pinnacle Roof & Bell Roof Overhang = 12"

Pagoda Roof & Cupola (Not available on Bell Roof)

Pinnacle Roof Standard with

Steeper Roof Large Cupola Large Roof Overhang

Bell

(Octagon & Oval Only)

#### Standard with

Bell Shaped Roof Copper Finial (Octagon only) Arched Top Rails